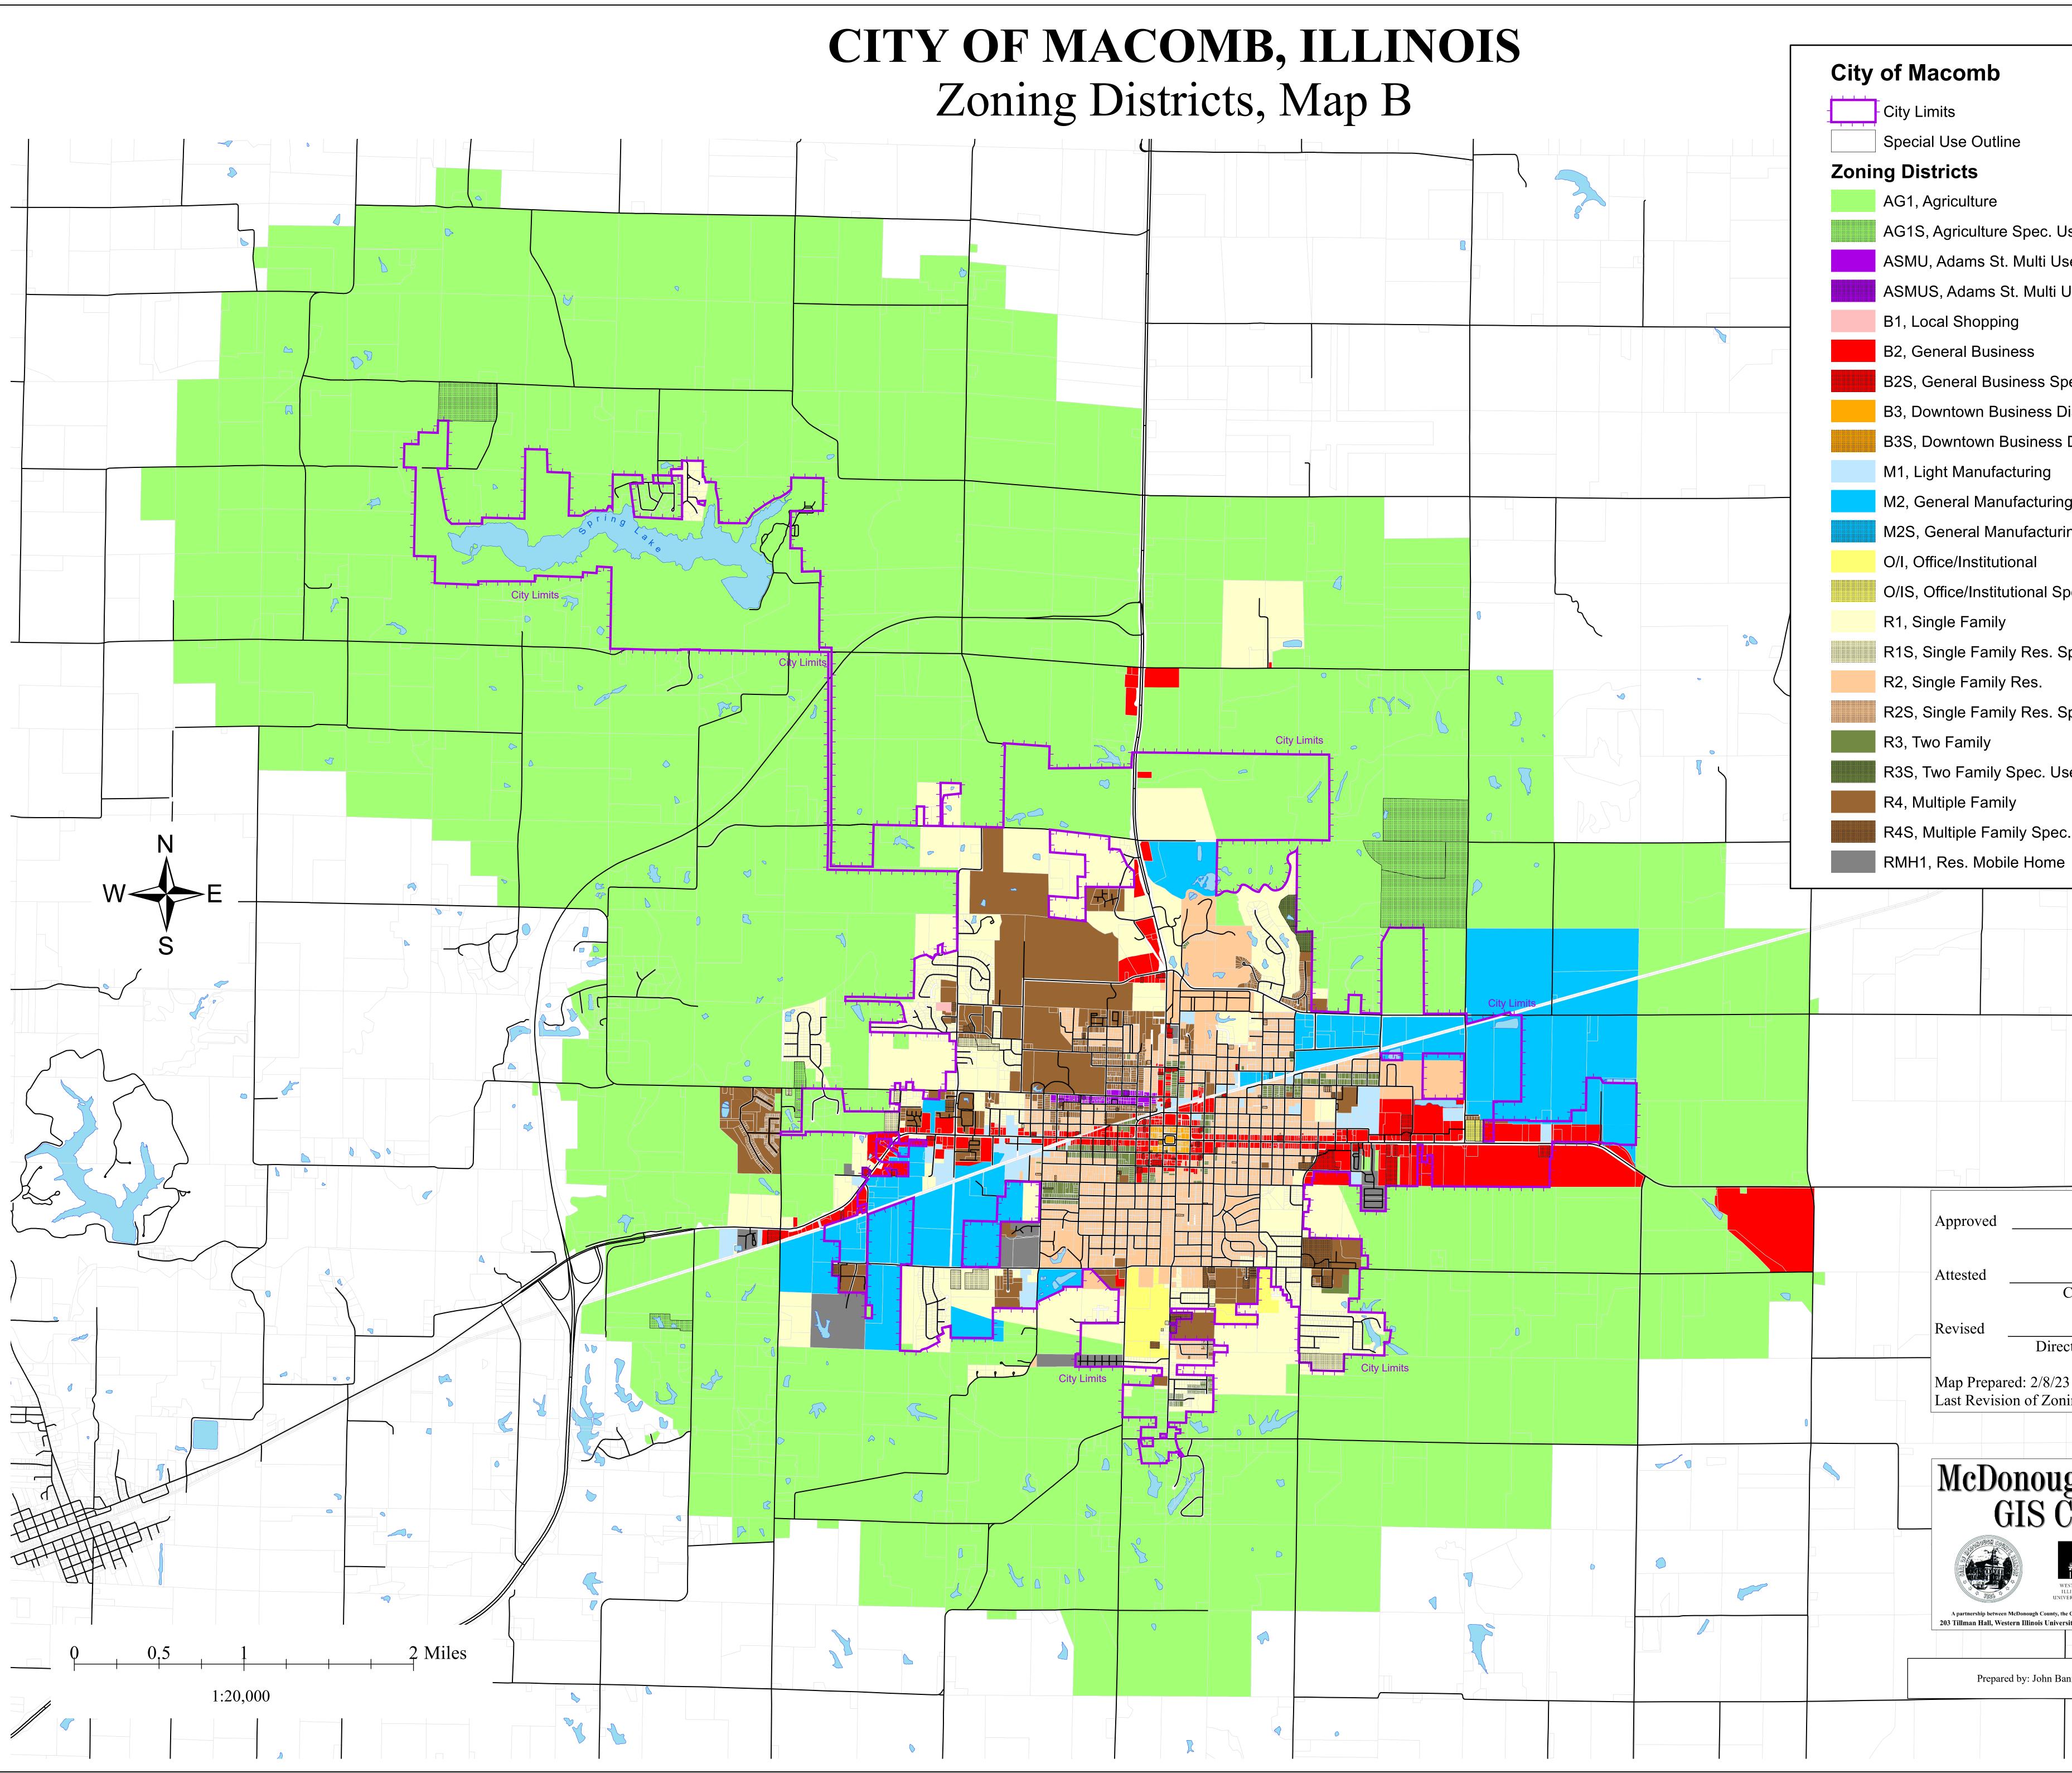

AG1S, Agriculture Spec. Use ASMU, Adams St. Multi Use ASMUS, Adams St. Multi Use Spec. Use B2S, General Business Spec. Use B3, Downtown Business District B3S, Downtown Business District Spec. Use M2, General Manufacturing M2S, General Manufacturing Spec. Use O/IS, Office/Institutional Spec. Use R1S, Single Family Res. Spec. Use R2S, Single Family Res. Spec. Use R3S, Two Family Spec. Use R4S, Multiple Family Spec. Use Mayor City Clerk Director GIS Center Map Prepared: 2/8/23 Last Revision of Zoning Data: 12/31/22 McDonough County GIS Center WESTERN ILLINOIS A partnership between McDonough County, the City of Macomb and Western Illinois University 203 Tillman Hall, Western Illinois University, 1 University Circle, Macomb, IL 61455 Prepared by: John Bannon and Chad Sperry